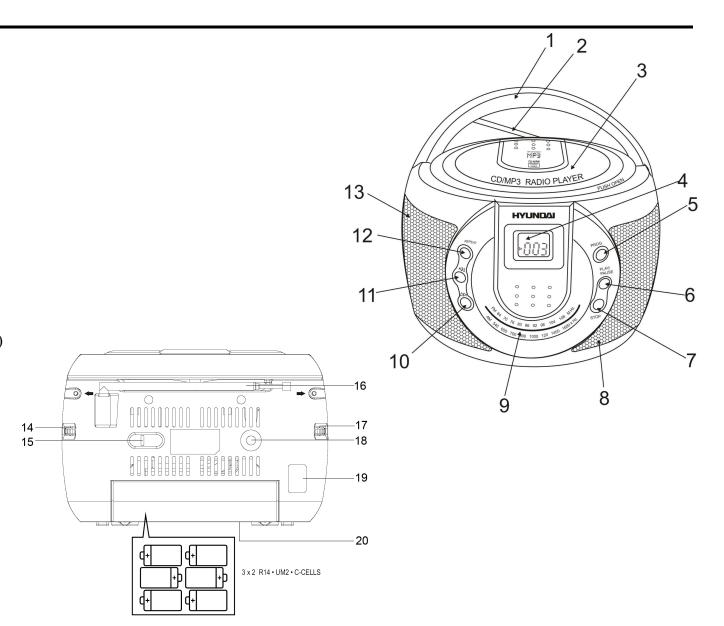

# **Description**

- 1. Handle
- 2. Telescopic antenna
- 3. CD door
- 4. Liquid crystal display
- 5. PROGRAM button
- 6. PLAY/PAUSE button
- 7. STOP button
- 8. Right speaker
- 9. DIAL SCALE
- 10. FAST FORWARD/SKIP/SEARCH button
- 11. REWIND/SKIP/SEARCH button
- 12. REPEAT button
- 13. Left speaker
- 14. Tuning control regulator (on the rear panel)
- 15. FUNCTION switch (on the rear panel)
- 16. Telescopic antenna
- 17. VOLUME control regulator (on the rear panel)
- 18. HEADPHONE JACK (on the rear panel)
- 19. AC power cord
- 20. Battery compartment

# Описание

- 1. Ручка
- 2. Телескопическая антенна
- 3. Крышка отсека для компакт-диска
- 4. Жидкокристаллический дисплей
- 5. Кнопка PROGRAM
- 6. Кнопка PLAY/PAUSE
- 7. Кнопка STOP
- 8. Правый динамик
- 9. Шкала частот
- 10. Кнопка FAST FORWARD/SKIP/SEARCH
- 11. Кнопка REWIND/ SKIP/SEARCH
- 12. Кнопка REPEAT
- 13. Левый динамик
- **14**. Регулятор настройки радиоволн (на задней панели)
- **15**. Переключатель режимов работы (на задней панели)
- 16. Телескопическая антенна
- 17. Регулятор громкости (на задней панели)
- 18. Разъем для наушников (на задней панели)
- 19. Разъем для шнура питания
- 20. Отсек для батарей