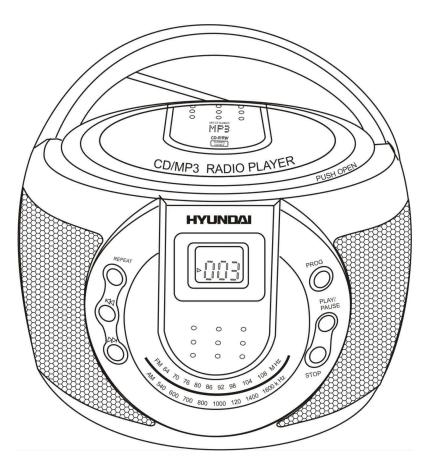

# **Description**

- 1. Handle
- 2. Telescopic antenna
- 3. CD door
- 4. Liquid crystal display
- 5. PROGRAM button
- 6. PLAY/PAUSE button
- 7. STOP button
- 8. Right speaker
- 9. DIAL SCALE
- 10. FAST FORWARD/SKIP/SEARCH button
- 11. REWIND/SKIP/SEARCH button
- 12. REPEAT button
- 13. Left speaker
- 14. Tuning control regulator (on the rear panel)
- 15. FUNCTION switch (on the rear panel)
- 16. Telescopic antenna
- 17. VOLUME control regulator (on the rear panel)
- 18. HEADPHONE JACK (on the rear panel)
- 19. AC power cord
- 20. Battery compartment