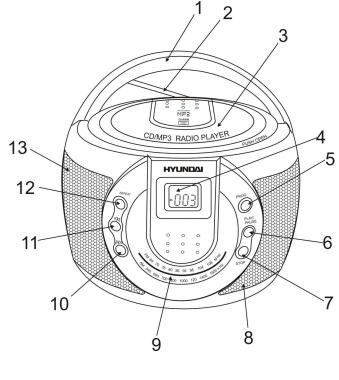

# **Description**

- 1. Handle
- 2. Telescopic antenna
- 3. CD door
- 4. Liquid crystal display
- 5. PROGRAM button
- 6. PLAY/PAUSE button
- 7. STOP button
- 8. Right speaker
- 9. DIAL SCALE
- 10. FAST FORWARD/SKIP/SEARCH button
- 11. REWIND/SKIP/SEARCH button
- 12. REPEAT button
- 13. Left speaker
- 14. Tuning control regulator (on the rear panel)
- 15. FUNCTION switch (on the rear panel)
- 16. Telescopic antenna
- 17. VOLUME control regulator (on the rear panel)
- 18. HEADPHONE JACK (on the rear panel)
- 19. AC power cord
- 20. Battery compartment