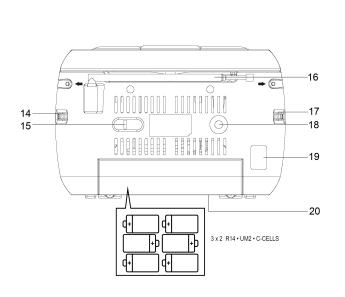

# **Battery operation**

- Open the battery compartment cover.
- Insert 6 batteries (R-14 or UM-2 or C). Please observe correct battery polarities or the set will not work.
- Close the battery compartment cover.

# Maintenance and care

- Check your batteries regularly, old or discharged batteries should be replaced. If the unit is not going to be used for some time or is being run exclusively on the alternative power, remove the batteries to avoid leakage and damage.
- Electronic products of this kind should never be subjected to moisture or extreme temperatures.
- If necessary, clean the unit with a piece of cloth dampened with water only (be sure the AC power cord is disconnected from the power supply).